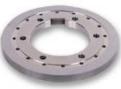

## Slitter & Cut Off Knives

CMI offers a full range of solid carbide slitter, cut off and trimmer knives for slitting and side trimming of mild, silicon and galvanized steel as well as rotary tube and pipe cut off applications.

Our wide range of Cemented Carbide grades available for these products allows for application specific material choices for the highest levels of performance and longevity.

CMI has the capability to supply your knives in fully finished condition with matte, semi polished and mirror finishes as well as parallelism and flatness tolerances to meet the most stringent requirements.

With the capability to produce knives in diameters ranging from 1" to 23", CMI can produce solid carbide slitter and cut off knives for any application currently using carbide as well as replacing tool steel knives where carbide was previously thought to be limited by size.