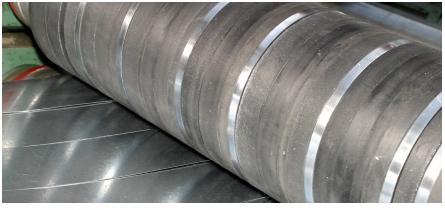

## Slitter & Cut Off Knives

CMI offers a full range of solid carbide slitter, cut off and trimmer knives for slitting and side trimming of mild, silicon and galvanized steel as well as rotary tube and pipe cut off applications.

Our wide range of Cemented Carbide grades available for these products allows for application specific material choices for the highest levels of performance and longevity.

CMI has the capability to supply your knives in fully finished condition with matte, semi polished and mirror finishes as well as parallelism and flatness tolerances to meet the most stringent requirements.

With the capability to produce knives in diameters ranging from 1" to 23", CMI can produce solid carbide slitter and cut off knives for any application currently using carbide as well as replacing tool steel knives where carbide was previously thought to be limited by size.